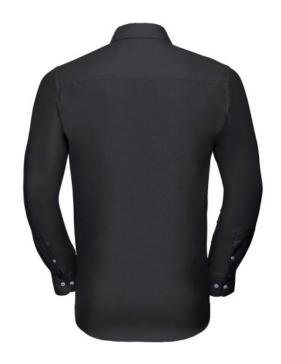

## RUSSELL MEN'S ECARE TAIL OXFORD LONG SLEEVE SHIRT

### **Specification**

RUSSELL Men's Long Sleeve Shirt EASY CARE OXFORD.Ideal choice for corporate wear because everyone looks good.Classical collar with or without buttons, two buttons on cuff.70% Cotton / 30% Oxford polyester, 130/135 g / m2.Wash at 40 degrees.EASY CARE - dries quickly, easy to iron